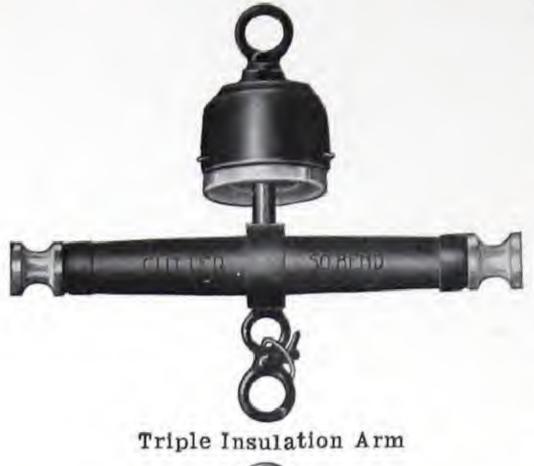

CUTTER BRACKETS Reflectors with suspension parts are listed in this catalogue as streethood bodies. Interchangeable parts make it easy to convert from one style to another. Brackets for supporting the streethood bodies are listed separately. These are made in plain and ornamental types and of such a variety of designs that it is possible to select a complete fixture to meet any requirement for efficient and artistic lighting.